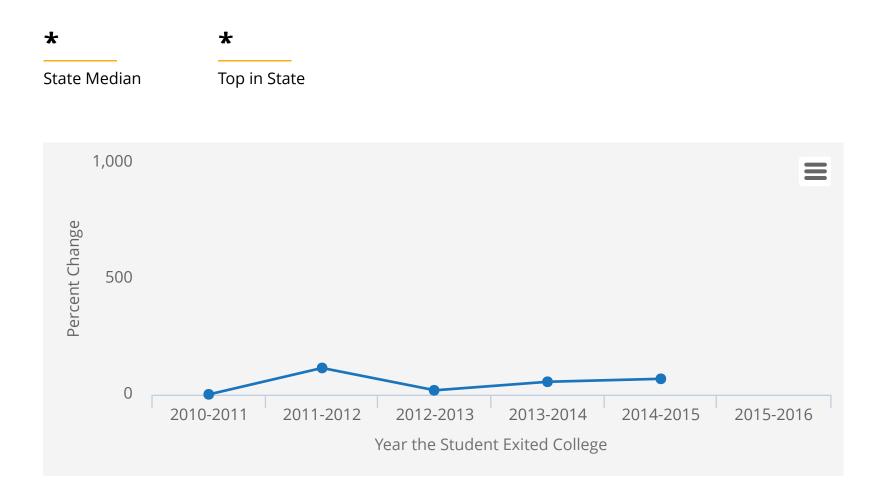

# MEDIAN CHANGE IN EARNINGS: \*

There are insufficient data to calculate this metric.