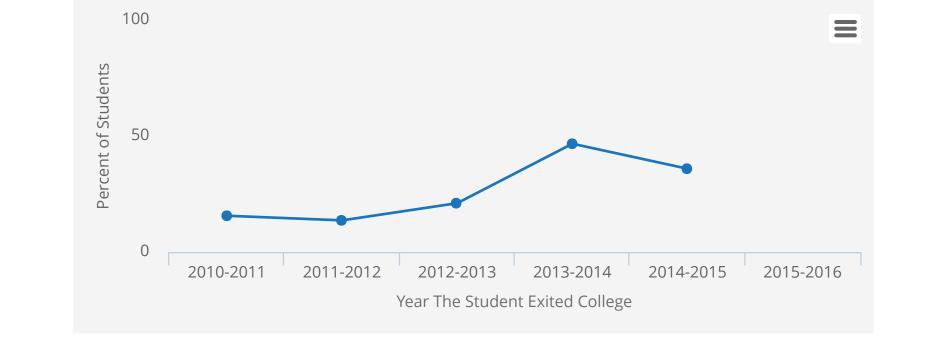

# ATTAINED A LIVING WAGE: \*

There are insufficient data to calculate this metric.

\*

\*

State Median

Top in State

+*Find out more about the data in the Strong Workforce Program Metrics*