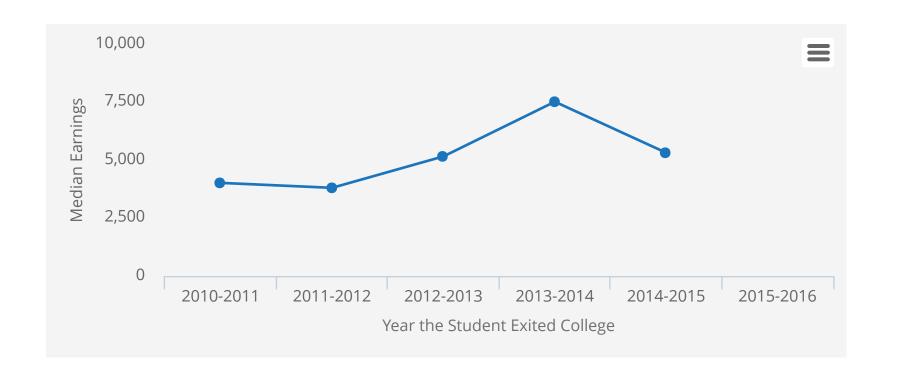

### MEDIAN EARNINGS IN THE SECOND FISCAL QUARTER AFTER EXIT: \*

There are insufficient data to calculate this metric.